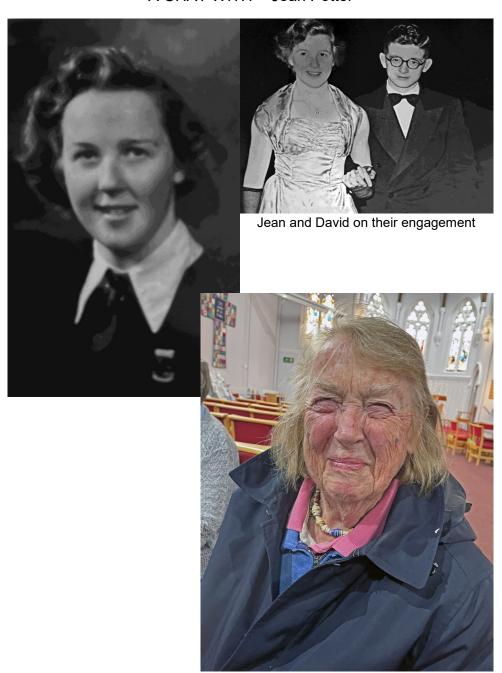

## A CHAT WITH - Jean Potter



## LOOKING BACK



Church Summer Fayre Saturday 13 July

One Thousand pounds was raised for church funds.



All images © Adrian Shelley 2024

Eighteen folk enjoying an Art Journalism Workshop led by Gill and Avriel. Proceeds toward Church funds.

## Section Tea at Tewkesbury Apperley, Bishops Cleeve, St Johns Gloucester, Tewkesbury, Winchcombe Methodist Churches





About 75 folk enjoying a delicious tea, organised by our wonderful Catering Team

Images © Adrian Shelley 2024



Pat in Australia with family and latest Great Grandson Isaac



Gill and Adrian with Pat on The Isle of Man recently



Dave Amies's granddaughters moved to Hertford Heath in June. Cerys was three in August and Elin will turn one in September.

Parents Lowri and James love village life, the extra space, and view