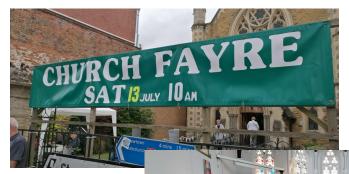

## LOOKING BACK

Church Summer Fayre Saturday 13 July

One Thousand pounds was raised for church funds.

All images © Adrian Shelley 2024

Eighteen folk enjoying an Art Journalism Workshop led by Gill and Avriel. Proceeds toward Church funds.